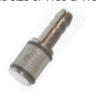

## **STAINLESS CHEM FILTER**

- With check ball
- About 1/2 the size of 1153 & 1152