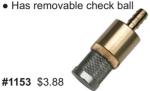

## Technical Article at envirospec.com/articlearchives.htm 'TWO-STEP'-'TWIN-CHEM' CLEANING INSTRUCTIONS

- Stainless Steel & Brass Construction
- More actual filter area than most

• Has removable check ball